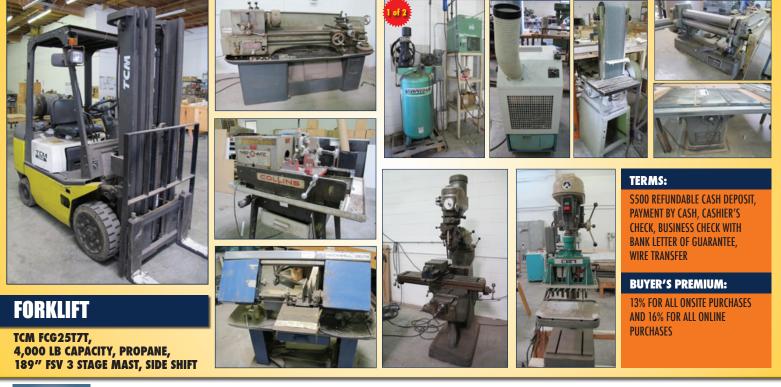

## AUCTION: THURSDAY, JUNE 26 AT 11:00 AM PDT 3910 ROYAL AVENUE #B, SIMI VALLEY, CA INSPECTION: MORNING OF SALE FROM 8:00 AM TO 11:00 AM PDT

CHICAGO PRESS BRAKES, WYSONG SHEAR, STRIPPIT PUNCH, AMADA NOTCHER, WART HOG CNC ROUTER, SAWS, MILLER WELDERS, PIPE THREADER, TCM FORKLIFT, WELDING TABLES, MACHINE SHOP EQUIPMENT, SUPPORT EQUIPMENT, SCRAP METAL AND RELATED ITEMS

#### **MACHINE SHOP & SUPPORT EQUIPMENT**

MAXISAW MX370 COLD SAW, THREAD-O-MATIC PIPE THREADER, BRIDGEPORT MILL, CLAUSING COLCHESTER LATHE, DRILL PRESSES, MILLER WELDERS, PLASMA CUTTERS, PALLET RACKING, DELTA HORIZONTAL SAW, ROTEX 18-A PUNCH, DI-ACRO MODEL 12 SLIP ROLL, SPEED AIRE AIR COMPRESSORS, PARTS AND RELATED ITEMS