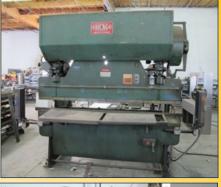

### SHEET METAL FABRICATION EQUIPMENT

CHICAGO 1012-L PRESS BRAKE, 12' X 90 TON CAPACITY, MANUAL BACK GAGE, S/N L16439

CHICAGO 68-B PRESS BRAKE, 8' X 55 TON CAPACITY, MANUAL BACK GAGE, EAGLE EYE SAFETY, S/N L20216