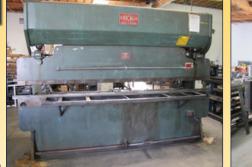

### SHEET METAL FABRICATION EQUIPMENT

CHICAGO 1012-L PRESS BRAKE, 12' X 90 TON CAPACITY, MANUAL BACK GAGE, S/N L16439

CHICAGO 68-B PRESS BRAKE, 8' X 55 TON CAPACITY, MANUAL BACK GAGE, EAGLE EYE SAFETY, S/N L20216