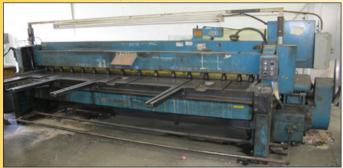

AMADA CS-220 CORNER NOTCHER, S/N 543915

STRIPPIT SUPER 30-30 SINGLE END PUNCH, S/N 179322980

WYSONG 1010-RD SHEAR, 10' X 10 GAGE CAPACITY, REAR OPERATED BACK GAGE, 108" SQUARING ARM, 36" SUPPORT ARM, S/N P32-707