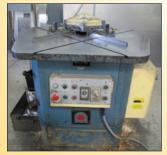

AMADA CS-220 CORNER NOTCHER, S/N 543915

STRIPPIT SUPER 30-30 SINGLE END PUNCH, S/N 179322980

WYSONG 1010-RD SHEAR, 10' X 10 GAGE CAPACITY, REAR OPERATED BACK GAGE, 108" SQUARING ARM, 36" SUPPORT ARM, S/N P32-707