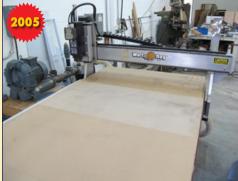

#### WOODWORKING EQUIPMENT

2005 WART HOG SX 100 CNC ROUTER, 48" X 96" VACUUM TABLE, 24,000 PRM SPINDLE, 6" Z-AXIS TRAVEL, VACUUM PUMPS

WADKIN UX1/B2 PIN ROUTER, S/N 81396

ROCKWELL DELTA 37-220 JOINTER, S/N EC9080

# PUBLIC WEBCAST AUCTION **MANUFACTURERS OF CLEAN ROOM WORK STATIONS**

WART HOG SX 100 CNC ROUTER