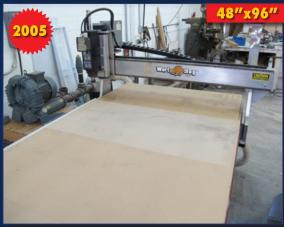

#### WOODWORKING EQUIPMENT

2005 WART HOG SX 100 CNC ROUTER, 48" X 96" VACUUM TABLE, 24,000 PRM SPINDLE, 6" Z-AXIS TRAVEL, VACUUM PUMPS

WADKIN UX1/B2 PIN ROUTER, S/N 81396

ROCKWELL DELTA 37-220 JOINTER, S/N EC9080

# PUBLIC WEBCAST AUCTION **MANUFACTURERS OF CLEAN ROOM WORK STATIONS**

WART HOG SX 100 CNC ROUTER