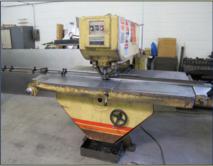

#### WOODWORKING EQUIPMENT

2005 WART HOG SX 100 CNC ROUTER, 48" X 96" VACUUM TABLE, 24,000 PRM SPINDLE, 6" Z-AXIS TRAVEL, VACUUM PUMPS

WADKIN UX1/B2 PIN ROUTER, S/N 81396

ROCKWELL DELTA 37-220 JOINTER, S/N EC9080